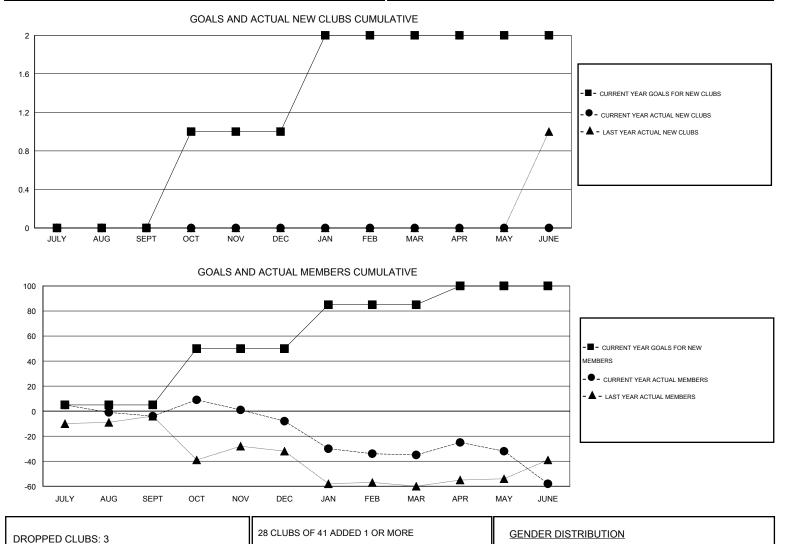

## HAL GRIFFIN GMT.

DROPPED MEMBERS

DECEASED

CLUB CANCELLED

| GMT: HAL GRIFFIN |                  | LOCATION OKLAHOMA |                  |                  |               |                    |                                     | GMT CA 1           |                  |
|------------------|------------------|-------------------|------------------|------------------|---------------|--------------------|-------------------------------------|--------------------|------------------|
| Clubs            |                  |                   |                  |                  | Members       |                    |                                     |                    |                  |
|                  | RESU             | LTS FOR 2014-2015 | i                |                  |               | RESU               | JLTS FOR 2014-2015                  |                    |                  |
| QUARTER          | NEW CLUB<br>GOAL | NEW CLUBS         | DROPPED<br>CLUBS | NET<br>GAIN/LOSS | QUARTER       | NEW MEMBER<br>GOAL | CHARTER AND<br>NEW MEMBERS<br>ADDED | DROPPED<br>MEMBERS | NET<br>GAIN/LOSS |
| JULY/AUG/SEPT    | 0                | 0                 | 0                | 0                | JULY/AUG/SEPT | 5                  | 30                                  | 34                 | -4               |
| OCT/NOV/DEC      | 1                | 0                 | 1                | -1               | OCT/NOV/DEC   | 45                 | 27                                  | 31                 | -4               |
| JAN/FEB/MAR      | 1                | 0                 | 0                | 0                | JAN/FEB/MAR   | 35                 | 29                                  | 56                 | -27              |
| APR/MAY/JUNE     | 0                | 0                 | 2                | -2               | APR/MAY/JUNE  | 15                 | 33                                  | 56                 | -23              |